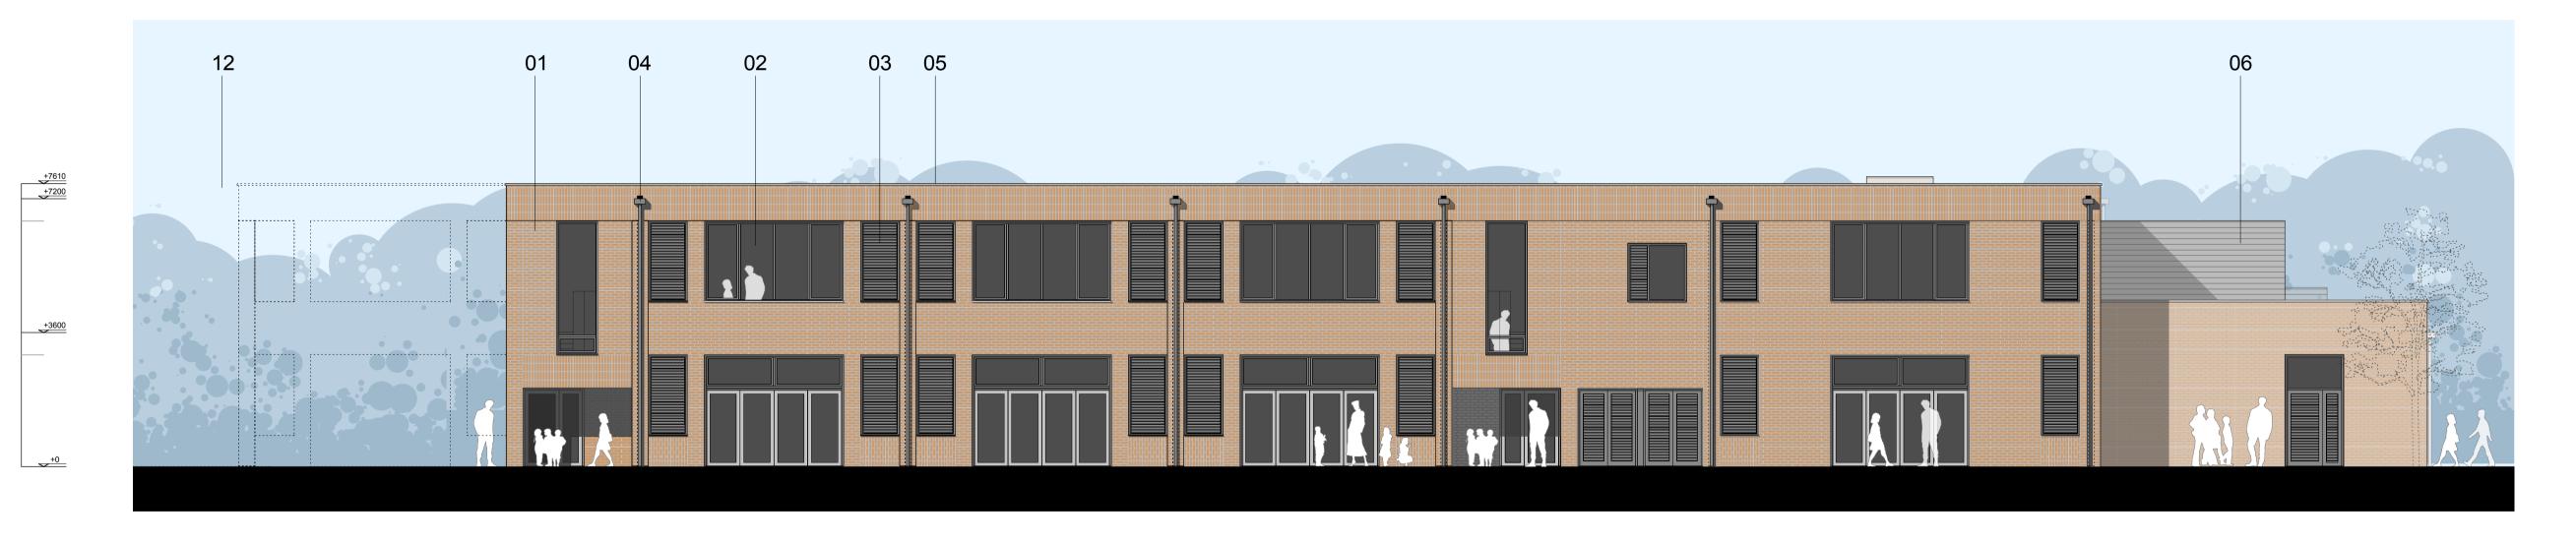

## **REAR ELEVATION - Private**

- 01 Facing brickwork multi red
- 02 Windows and doors PPC aluminium
- 03 Louvres/vents PPC aluminium
- 04 Rainwater goods PPC aluminium
- 05 Parapet copings PPC aluminium
- 06 Plant louvres PPC aluminium
- 07 Vent terminal grey (RAL colour TBC)
- 08 School Name/Signage details TBC
- 09 Soffit boards: natural grey finish
- 10 Steel frame shelters light grey
- 11 Render (end elevation for future expansion)
- 12 0.5FE Future Expansion

Materials: (refer to drawing A303)

Facing brickwork/mortar - colours to suit context

Windows, louvres and doors - grey RAL colour (TBC)

(Door leaf colour to contrast frames)

Rainwater goods and copings to match windows

(Concealed rwps to front facade)

Render (east elevation only) - light grey (TBC)