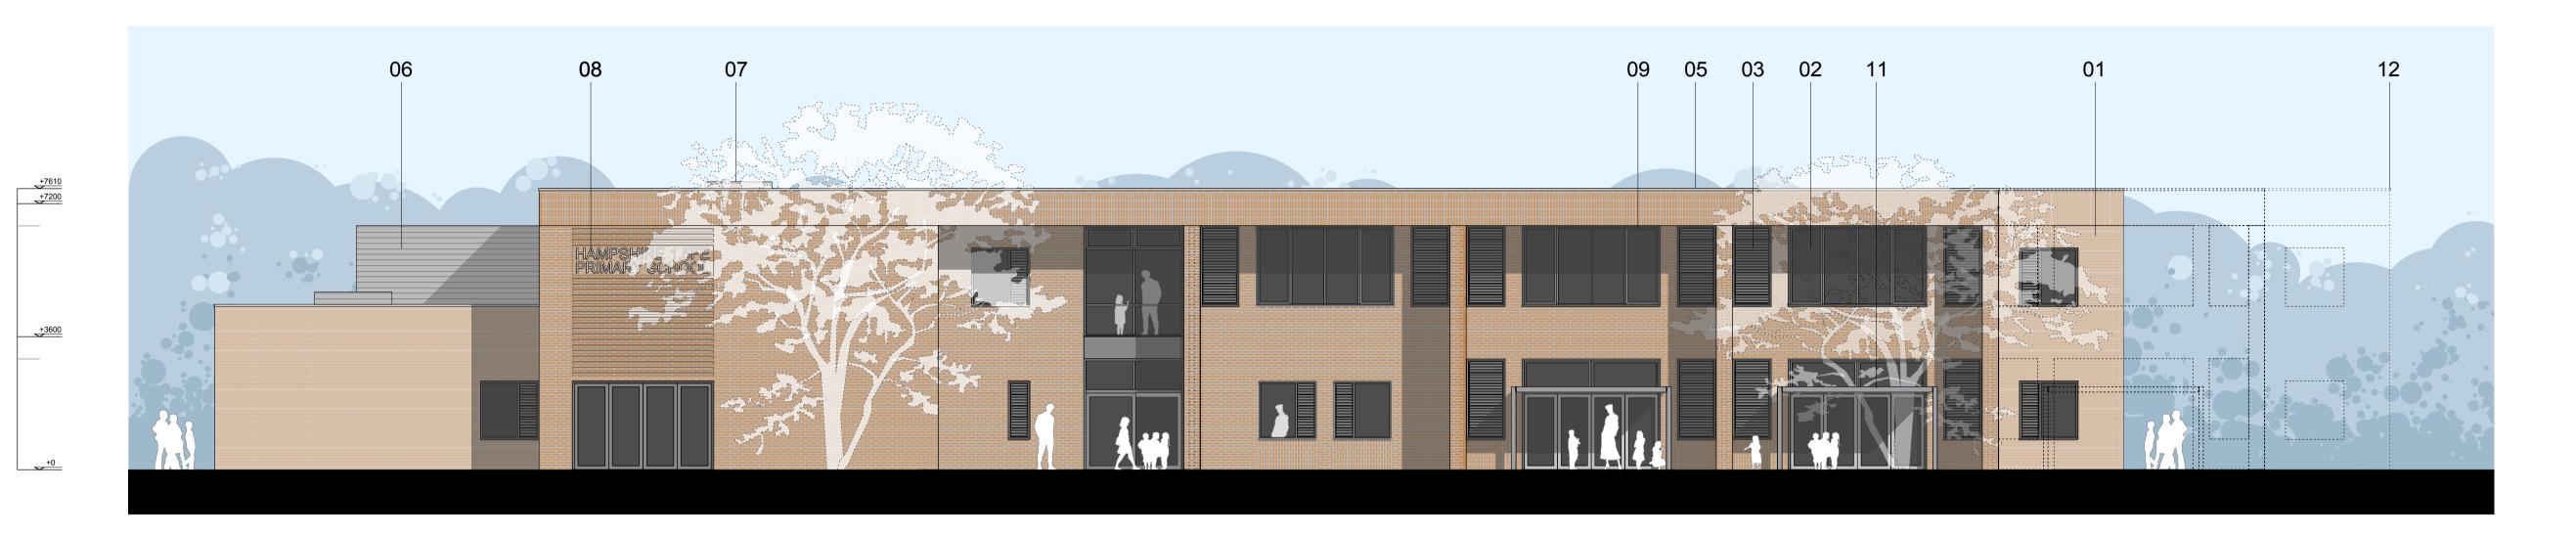

FRONT ELEVATION - Public

## **REAR ELEVATION - Private**

- 01 Facing brickwork multi red
- 02 Windows and doors PPC aluminium
- 03 Louvres/vents PPC aluminium
- 04 Rainwater goods PPC aluminium
- 05 Parapet copings PPC aluminium
- 06 Plant louvres PPC aluminium
- 07 Vent terminal grey (RAL colour TBC)
- 08 School Name/Signage details TBC
- 09 Soffit boards: natural grey finish
- 10 Steel frame shelters light grey
- 11 Render (end elevation for future expansion)
- 12 0.5FE Future Expansion

Materials: (refer to drawing A303)

Facing brickwork/mortar - colours to suit context

Windows, louvres and doors - grey RAL colour (TBC)

(Door leaf colour to contrast frames)

Rainwater goods and copings to match windows

(Concealed rwps to front facade)

Render (east elevation only) - light grey (TBC)